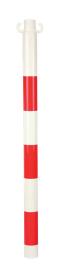

## Set of 2 red/white steel posts with sleeve - 2223546

## **FEATURES**

| Article                                | 2223546                            |
|----------------------------------------|------------------------------------|
| EAN                                    | 3306482223546                      |
| Price code                             | 299                                |
| Packing unit                           | l set                              |
| Selling unit                           | Set of 2 posts                     |
| Height of the post                     | Total : 95cm<br>Above floor : 80cm |
| Colour of the post                     | Red/White                          |
| Packing dimen-<br>sions<br>(L x w x H) | 125 x 68 x 1000 mm                 |
| Weight                                 | 1,5 kg x 2                         |
| The set includes                       | 2 steel posts Ø<br>50mm            |
|                                        | 2 steel sleeves Ø<br>55mm          |
|                                        | 2 plastic lids fitted with 2 hooks |