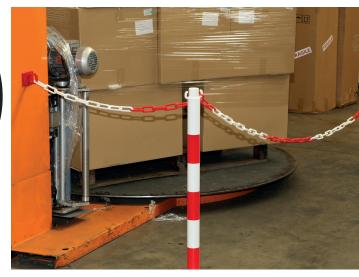

## WHERE TO USE IT?

**Prevent easily and quickly** an internal or external access with this set of red/white steel posts to be fixed in the ground.

These steel posts can be installed in order to forbid the access to dangerous or prohibited areas.

## **THE ADVANTAGES**

This set of steel posts with sleeve allows a quick installation and also a fast removal. The sleeve has to be sealed in the ground at a depth of 15cm to insure a good stability to the post.

This display of steel posts is foreseen to delinate various areas. Of course you can use **NOVAP chain** or **ropes** together with this set. Several colours of chains and ropes are available on our website www. novap.fr